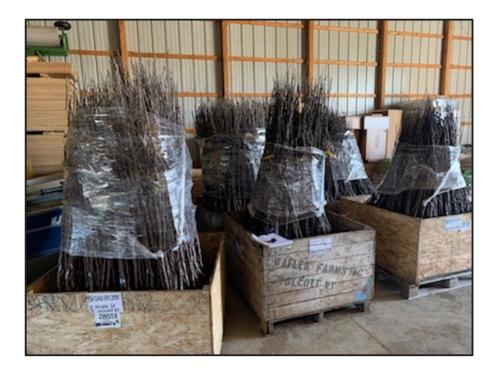

#### Win Cowgill

Professor Emeritus Rutgers University, Win Enterprises International, LLC

Two new apple orchards for PYO are being established in Sussex County, NJ

Phil Brodhecker of <u>Brodhecker Farm</u> began planting a tall spindle apple orchard last year for PYO customers that have come to love his sunflowers. The apple project will established over a three planting period ending 2022. A selection of peaches was planted this spring as well.

Multiple apple varieties planted 3' x 12' on primarily G.11, G.41 and B.9 A number of MAIA varieties are part of the mix.

Photo Credits: Win Cowgill