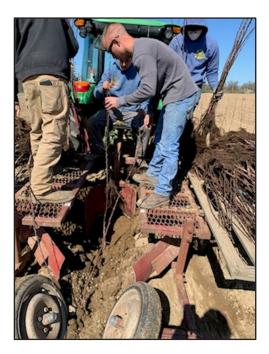

#### Win Cowgill

Professor Emeritus Rutgers University, Win Enterprises International, LLC

Two new apple orchards for PYO are being established in Sussex County, NJ

Phil Brodhecker of <u>Brodhecker Farm</u> began planting a tall spindle apple orchard last year for PYO customers that have come to love his sunflowers. The apple project will established over a three planting period ending 2022. A selection of peaches was planted this spring as well.

Multiple apple varieties planted 3' x 12' on primarily G.11, G.41 and B.9 A number of MAIA varieties are part of the mix.

Photo Credits: Win Cowgill