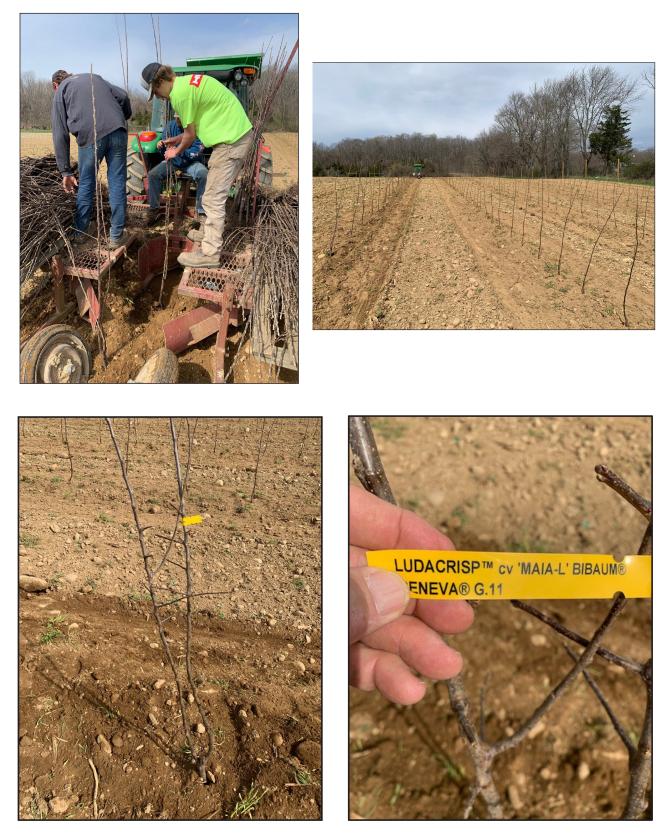

#### Andersen Farm

Tor Andersen of <u>Andersen Farm</u> began a 3 year planting project for a new PYO tall spindle apple project. Multiple apple varieties planted 3' x 12' on primarily G.11, G.41 and B.9 were established this spring, planting to be complete in 2024.

Multiple apple varieties planted 3' x 12' on primarily G.11, G.41 and B.9 A number of MAIA varieties are part of the mix.

Ludacrisp cv MAIA-L BiBaum (double buded leaders) were planted as well