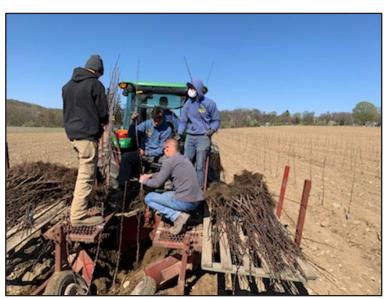

#### Andersen Farm

Tor Andersen of <u>Andersen Farm</u> began a 3 year planting project for a new PYO tall spindle apple project. Multiple apple varieties planted 3' x 12' on primarily G.11, G.41 and B.9 were established this spring, planting to be complete in 2024.

Multiple apple varieties planted 3' x 12' on primarily G.11, G.41 and B.9 A number of MAIA varieties are part of the mix.

Ludacrisp cv MAIA-L BiBaum (double buded leaders) were planted as well