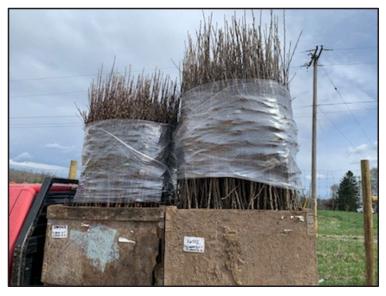

#### Win Cowgill

Professor Emeritus Rutgers University, Win Enterprises International, LLC

Two new apple orchards for PYO are being established in Sussex County, NJ

Phil Brodhecker of <u>Brodhecker Farm</u> began planting a tall spindle apple orchard last year for PYO customers that have come to love his sunflowers. The apple project will established over a three planting period ending 2022. A selection of peaches was planted this spring as well.

Multiple apple varieties planted 3' x 12' on primarily G.11, G.41 and B.9 A number of MAIA varieties are part of the mix.

Photo Credits: Win Cowgill