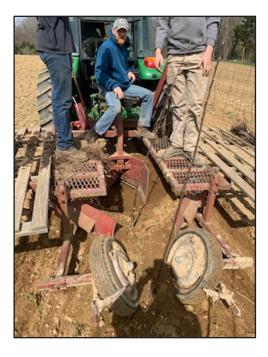

#### Win Cowgill

Professor Emeritus Rutgers University, Win Enterprises International, LLC

Two new apple orchards for PYO are being established in Sussex County, NJ

Phil Brodhecker of <u>Brodhecker Farm</u> began planting a tall spindle apple orchard last year for PYO customers that have come to love his sunflowers. The apple project will established over a three planting period ending 2022. A selection of peaches was planted this spring as well.

Multiple apple varieties planted 3' x 12' on primarily G.11, G.41 and B.9 A number of MAIA varieties are part of the mix.

Photo Credits: Win Cowgill