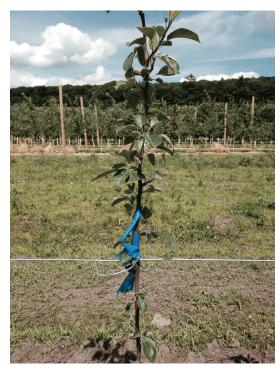

Figure 2. Honeycrisp/B.9 tree treated at bud swell with 5,000 ppm Maxcel in white indoor latex paint.

Figure 3. Honeycrisp/B.9 tree not treated (control) but planted and photographed at the same time as the tree in Figure 2.