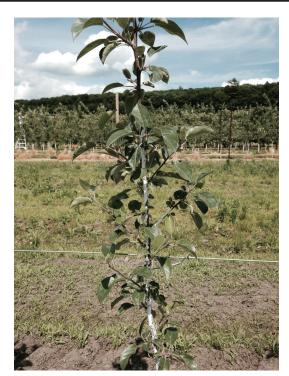

Figure 1. The Maxcel label noting its use to enhance branching.

the area where branching was desired after the buds had started to swell but just before bud break. By mid-June, the results were favorable; it appears the latex application was very effective at breaking branches (Figure 2) compared to the untreated trees (Figure 3). This type of Maxcel application is recommended before budbreak on pencil-diameter, one-year-old wood to promote branching.

Figure 2. Honeycrisp/B.9 tree treated at bud swell with 5,000 ppm Maxcel in white indoor latex paint.

Figure 3. Honeycrisp/B.9 tree not treated (control) but planted and photographed at the same time as the tree in Figure 2.