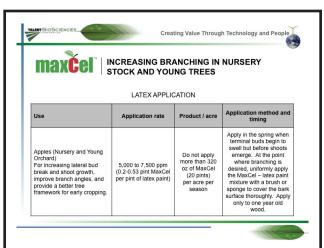

#### **Jon Clements**

Extension Educator, University of Massachusetts

In 2013, Valent BioSciences expanded the Maxcel<sup>TM</sup> label to include branching of nursery stock and young trees (Figure 1). In 2014, the 5,000 ppm rate was used in white latex indoor paint on just-planted 1/4 inch diameter "whip" Honeycrisp/B.9 apple trees at the UMass Cold Spring Orchard Research & Education Center. The paint was applied using a foam brush to

Figure 1. The Maxcel label noting its use to enhance branching.

the area where branching was desired after the buds had started to swell but just before bud break. By mid-June, the results were favorable; it appears the latex application was very effective at breaking branches (Figure 2) compared to the untreated trees (Figure 3). This type of Maxcel application is recommended before budbreak on pencil-diameter, one-year-old wood to promote branching.