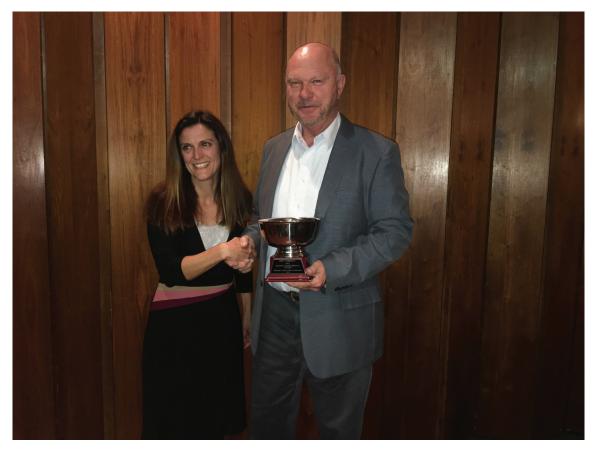

## Win Cowgill Given Distinguished Service Award

November 19, 2016. President Meredith Peters, at the annual dinner meeting of the Hunterdon County Board of Agriculture, presented Win Cowgill with the '2016 Distinguished Service Award' for 38 years of service to the agricultural industry. Seventy-eight individuals attended. "Congratulations to Win Cowgill! I had the pleasure of presenting him with the distinguished service award on behalf of the Hunterdon County Board of Agriculture. Thanks for all you have done (and continue to do) for the ag industry." said Meridith Peters