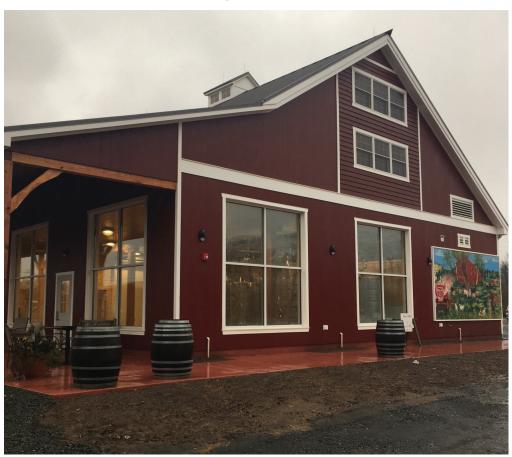

#### Terhune Orchard's New Winery Grand Opening December 10!

Terhune Orchards (Princeton, NJ) new winery finished on November 28, 2016 after one year of construction. The grand opening will be held on December 10. For more information, visit http://terhuneorchards.com/.